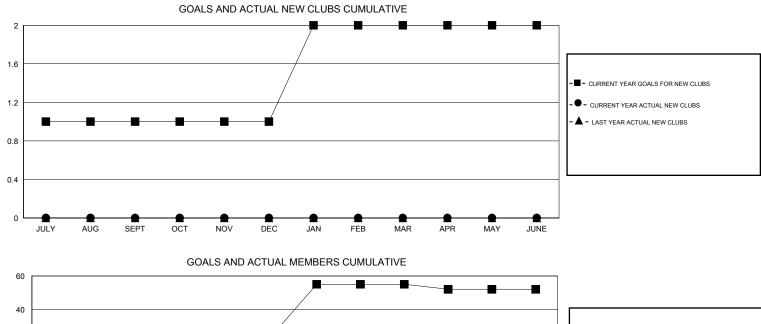

## LOCATION KENTUCKY

| Clubs         |                                             |           |                  |                  | Members       |                    |                                     |                    |                  |
|---------------|---------------------------------------------|-----------|------------------|------------------|---------------|--------------------|-------------------------------------|--------------------|------------------|
|               | RESULTS FOR 2016-2017 RESULTS FOR 2016-2017 |           |                  |                  |               |                    |                                     |                    |                  |
| QUARTER       | NEW CLUB<br>GOAL                            | NEW CLUBS | DROPPED<br>CLUBS | NET<br>GAIN/LOSS | QUARTER       | NEW MEMBER<br>GOAL | CHARTER AND<br>NEW MEMBERS<br>ADDED | DROPPED<br>MEMBERS | NET<br>GAIN/LOSS |
| JULY/AUG/SEPT | 1                                           | 0         | 0                | 0                | JULY/AUG/SEPT | 15                 | 0                                   | 0                  | 0                |
| OCT/NOV/DEC   | 0                                           | 0         | 0                | 0                | OCT/NOV/DEC   | 10                 | 0                                   | 0                  | 0                |
| JAN/FEB/MAR   | 1                                           | 0         | 0                | 0                | JAN/FEB/MAR   | 30                 | 0                                   | 0                  | 0                |
| APR/MAY/JUNE  | 0                                           | 0         | 0                | 0                | APR/MAY/JUNE  | -3                 | 0                                   | 0                  | 0                |