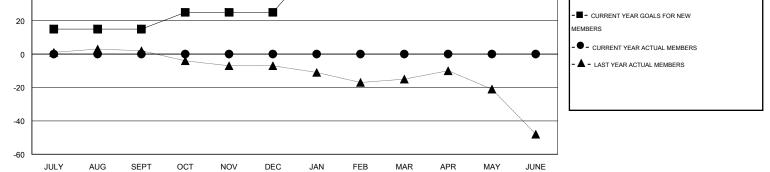

## LOCATION KENTUCKY

| Clubs         |                                             |           |                  |                  | Members       |                    |                                     |                    |                  |
|---------------|---------------------------------------------|-----------|------------------|------------------|---------------|--------------------|-------------------------------------|--------------------|------------------|
|               | RESULTS FOR 2016-2017 RESULTS FOR 2016-2017 |           |                  |                  |               |                    |                                     |                    |                  |
| QUARTER       | NEW CLUB<br>GOAL                            | NEW CLUBS | DROPPED<br>CLUBS | NET<br>GAIN/LOSS | QUARTER       | NEW MEMBER<br>GOAL | CHARTER AND<br>NEW MEMBERS<br>ADDED | DROPPED<br>MEMBERS | NET<br>GAIN/LOSS |
| JULY/AUG/SEPT | 1                                           | 0         | 0                | 0                | JULY/AUG/SEPT | 15                 | 0                                   | 0                  | 0                |
| OCT/NOV/DEC   | 0                                           | 0         | 0                | 0                | OCT/NOV/DEC   | 10                 | 0                                   | 0                  | 0                |
| JAN/FEB/MAR   | 1                                           | 0         | 0                | 0                | JAN/FEB/MAR   | 30                 | 0                                   | 0                  | 0                |
| APR/MAY/JUNE  | 0                                           | 0         | 0                | 0                | APR/MAY/JUNE  | -3                 | 0                                   | 0                  | 0                |